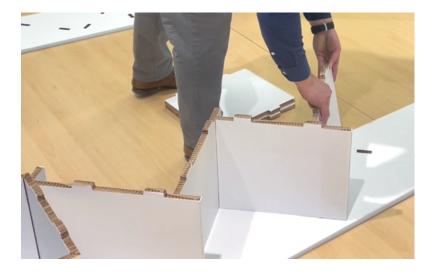

#### Step 4

Attach the second side panel into place, with the print facing upwards.

### Step 6

Take the round base, placing the leaflet stand into the grooves in the base and securing in place with 4 screws.