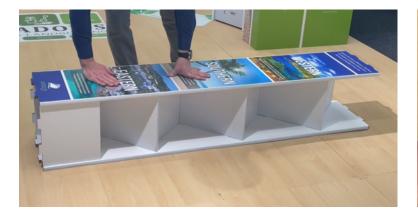

#### Step 1

Lay 1 side down, with the print facing the floor. Fit the plain foot section in to the designated grooves.

#### Step 2

Next fit the bottom shelf which has the additional lip at the bottom. Position this shelf on a diagonal.

#### Step 3

Add the shelves into the grooves which will result in all shelves creating a zig zag shape.

#### Step 4

Attach the second side panel into place, with the print facing upwards.