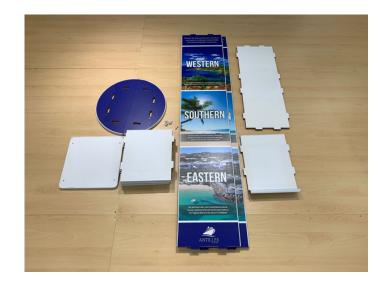

# **Brandon Leaflet Dispenser**

Scan our QR code to view the full assembly video

You'll receive 2 printed side panels, round base, footer & shelves.