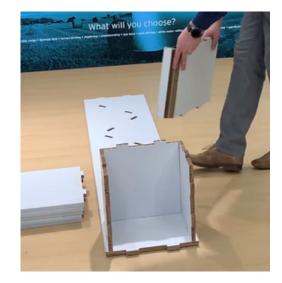

#### Step 3

Add the shelves into the grooves which will result in all shelves creating a zig zag shape.

#### Step 4

Attach the second side panel into place, with the print facing upwards.