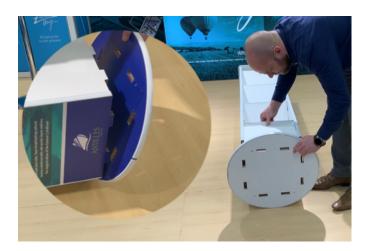

### Step 6

Take the round base, placing the leaflet stand into the grooves in the base and securing in place with 4 screws.