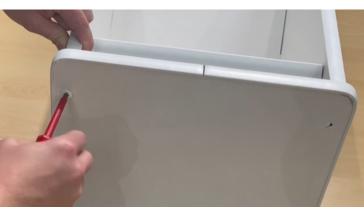

#### Step 5

Locate the top of the leaflet dispenser and attach the top panel, you'll have 4 screws, 1 for each corner.