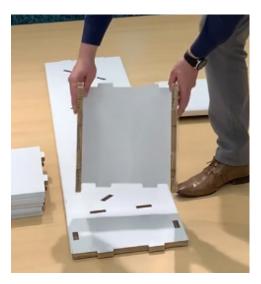

#### Step 1

Lay 1 side down, with the print facing the floor. Fit the plain foot section in to the designated grooves.

#### Step 2

Next fit the bottom shelf which has the additional lip at the bottom. Position this shelf on a diagonal.